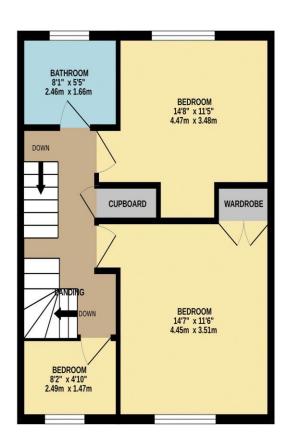

## TOTAL FLOOR AREA: 1222 sq.ft. (113.6 sq.m.) approx.

Whilst every attempt has been made to ensure the accuracy of the floorplan contained here, measurements of doors, windows, rooms and any other items are approximate and no responsibility is taken for any error, omission or mis-statement. This plan is for illustrative purposes only and should be used as such by any prospective purchaser. The services, systems and appliances shown have not been tested and no guarantee as to their operability or efficiency can be given.

Made with Metropix ©2024