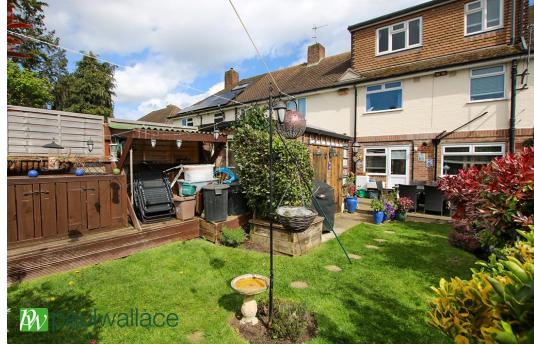

## Ermine Close, West Cheshunt, EN7 5BL

This already extended THREE DOUBLE BEDROOM mid terraced property in the heart of WEST CHESHUNT benefits from a WEST FACING REAR GARDEN, an attractive KITCHEN/DINER, separate study, EN-SUITE TO MASTER and off street parking. With gas central heating and double glazed windows throughout.

- Extended
- Study
- West Facing Rear Garden
- •Gas Central Heating

property valuation.