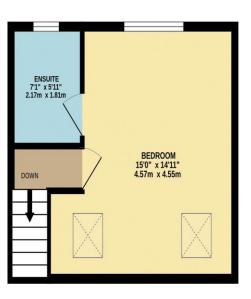

## TOTAL FLOOR AREA: 1222 sq.ft. (113.6 sq.m.) approx.

Whilst every attempt has been made to ensure the accuracy of the floorplan contained here, measurements of doors, windows, rooms and any other items are approximate and no responsibility is taken for any error, omission or mis-statement. This plan is for illustrative purposes only and should be used as such by any prospective purchaser. The services, systems and appliances shown have not been tested and no guarantee as to their operability or efficiency can be given.

Made with Metropix ©2024