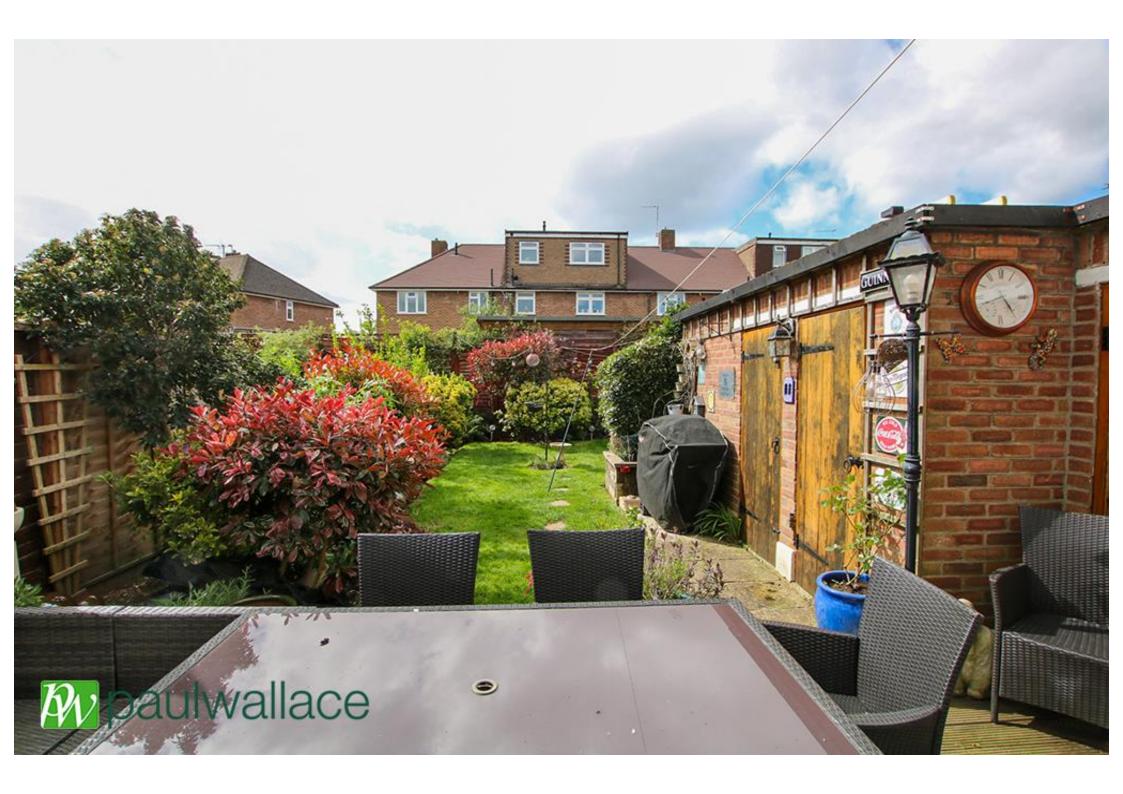

## Ermine Close, West Cheshunt, EN7 5BL

This already extended THREE DOUBLE BEDROOM mid terraced property in the heart of WEST CHESHUNT benefits from a WEST FACING REAR GARDEN, an attractive KITCHEN/DINER, separate study, EN-SUITE TO MASTER and off street parking. With gas central heating and double glazed windows throughout.

- Extended
- Study
- West Facing Rear Garden
- •Gas Central Heating

property valuation.