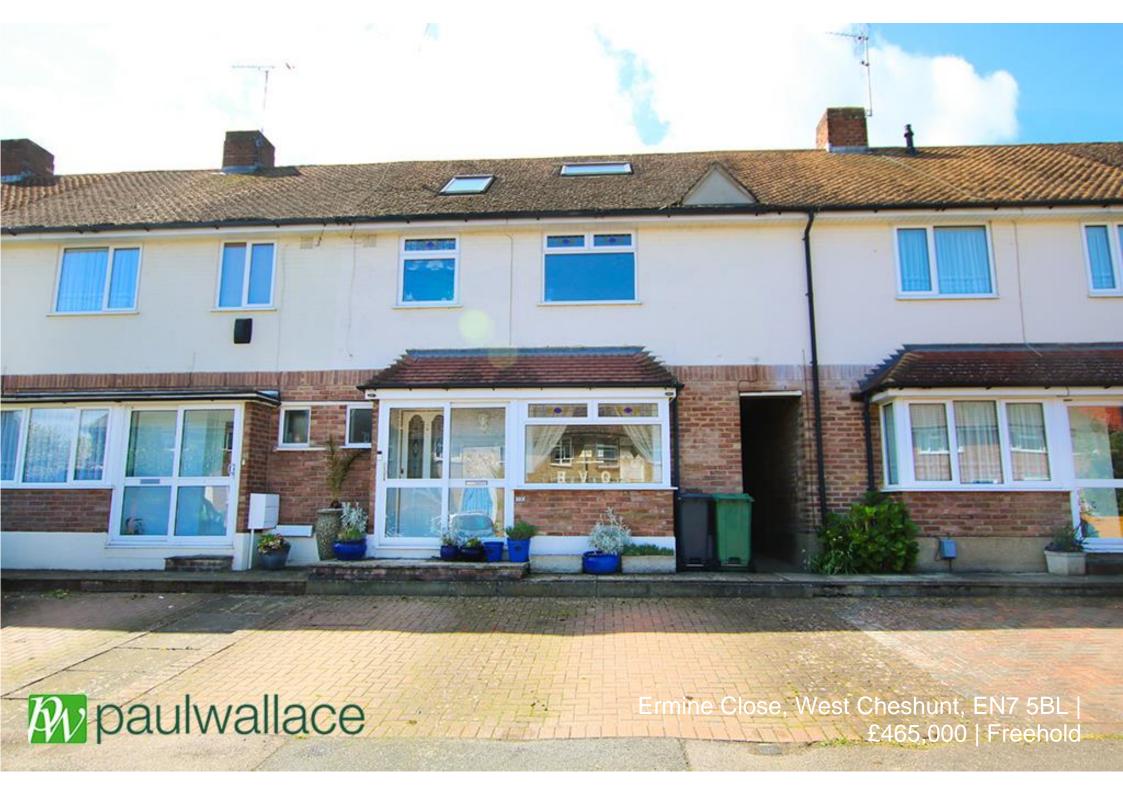

## Ermine Close, West Cheshunt, EN7 5BL

This already extended THREE DOUBLE BEDROOM mid terraced property in the heart of WEST CHESHUNT benefits from a WEST FACING REAR GARDEN, an attractive KITCHEN/DINER, separate study, EN-SUITE TO MASTER and off street parking. With gas central heating and double glazed windows throughout.

## Key features

- •Three Double Bedrooms
- En-Suite To Master
- Attractive Kitchen/Diner
- Off Street Parking
- **Property Information**

Tenure Freehold

Council Tax

**EPC** Rating

Local Authority Broxbourne Borough Council

- Extended
- Study
- West Facing Rear Garden
- •Gas Central Heating

property valuation.