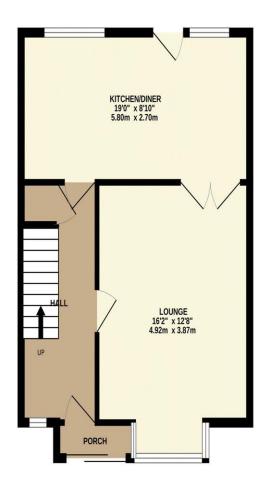

## TOTAL FLOOR AREA: 1222 sq.ft. (113.6 sq.m.) approx.

Whilst every attempt has been made to ensure the accuracy of the floorplan contained here, measurements of doors, windows, rooms and any other items are approximate and no responsibility is taken for any error, omission or mis-statement. This plan is for illustrative purposes only and should be used as such by any prospective purchaser. The services, systems and appliances shown have not been tested and no guarantee as to their operability or efficiency can be given.

Made with Metropix ©2024