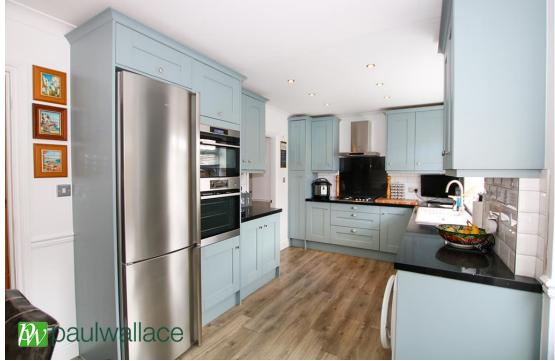

## Ermine Close, West Cheshunt, EN7 5BL

This already extended THREE DOUBLE BEDROOM mid terraced property in the heart of WEST CHESHUNT benefits from a WEST FACING REAR GARDEN, an attractive KITCHEN/DINER, separate study, EN-SUITE TO MASTER and off street parking. With gas central heating and double glazed windows throughout.

## Key features

- •Three Double Bedrooms
- En-Suite To Master
- Attractive Kitchen/Diner
- Off Street Parking
- **Property Information**

Tenure Freehold

Council Tax

**EPC** Rating

Local Authority Broxbourne Borough Council

- Extended
- Study
- West Facing Rear Garden
- •Gas Central Heating

property valuation.